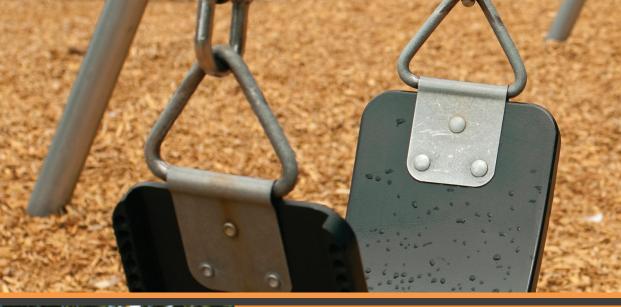

Introducing Our Exclusive **Fibertop® Wear Mat** for placement under swings, slides and fall zones.

- Reduces maintenance and helps ensure long term compliance
- IPEMA certified when installed with 12" of compacted Fibertop® engineered wood fiber
- Free shipping when purchased with Fibertop® engineered wood fiber
- Available with optional anchoring kit