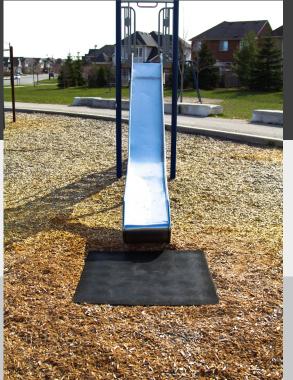

Introducing Our Exclusive **Fibertop® Wear Mat** for placement under swings, slides and fall zones.

- Reduces maintenance and helps ensure long term compliance
- IPEMA certified when installed with 12" of compacted Fibertop® engineered wood fiber
- Free shipping when purchased with Fibertop® engineered wood fiber
- Available with optional anchoring kit